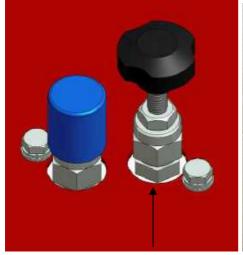

## Solution

Dismount the valve regulating movement power for the saw bar and remove eventual contaminant.

The valve itself does not need to be dismounted (See picture) Eventually replace the valve pictured.