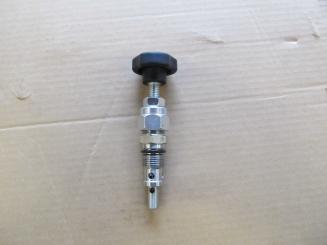

## Solution

Dismount the valve regulating movement power for the saw bar and remove eventual contaminant.

The valve itself does not need to be dismounted (See picture) Eventually replace the valve pictured.